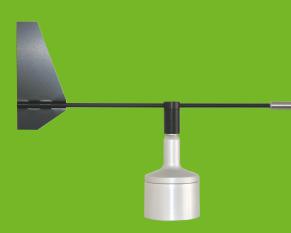

## METEOROLOGY WIND DIRECTION SENSOR

Service-friendly with replaceable wind vane

Having proven themselves thousands of times on wind turbines, METEOROLOGY sensors stand for highest quality, functionality, and reliability. The sensors are small and light, yet almost unbreakable due to their robust aluminum housing and the dimensionally stable aluminum wind vane. The wind direction sensors are quickly mounted and particularly service-friendly due to a field-replaceable wind vane.