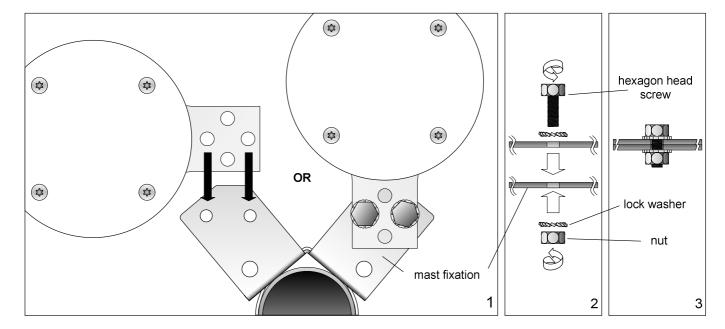

## Mounting of the sensor shelter TS at the mast fixation

Subject to change without notice.

09.14

Wilh. Lambrecht GmbH Friedländer Weg 65-67 37085 Göttingen Germany 
 Tel
 +49-(0)551-4958-0

 Fax
 +49-(0)551-4958-312