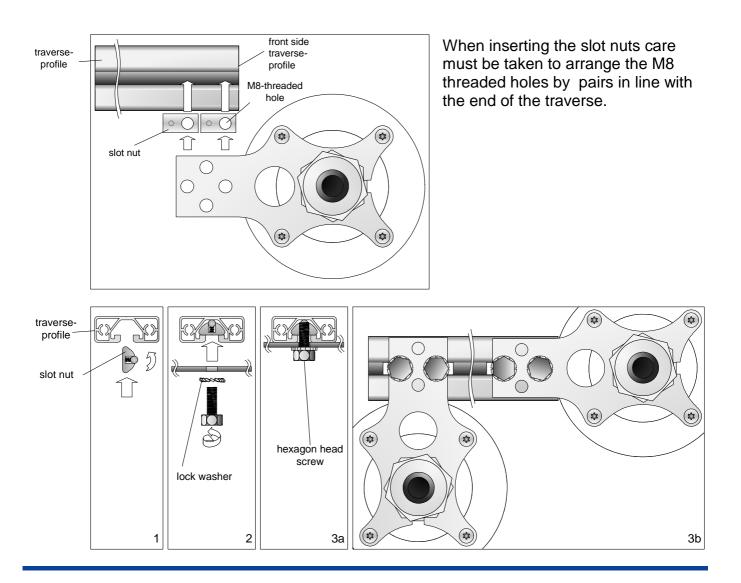

## Sensor shelter TS (Traverse System)

Ident-No.: 00.08141.610000 Sensor shelter for direct installation at traverse system 14627 consisting of: 1 Holding fixture with 30 mm-bore 2 Screws M 8 x 16 DIN 933 2 Lock washer 8.4

2 Slot nuts M8

## **Required tools**

Box wrench/open-end spanner or box spanner
 SW13 Nut, hexagon head screw

Eventually further tools for the mounting of the sensors will be needed. For more information please have a look at the operating instructions of the appropriate sensors.



Because the installation takes place in a dangerous height, the assembly personal must follow the rules for prevention of accidents.

## Mounting of the sensor shelter TS at the traverse profile







## Mounting of the sensor shelter TS at the mast fixation



Subject to change without notice.

09.14

Wilh. Lambrecht GmbH Friedländer Weg 65-67 37085 Göttingen Germany 
 Tel
 +49-(0)551-4958-0

 Fax
 +49-(0)551-4958-312

 E-Mail
 info@lambrecht.net

 Internet
 www.lambrecht.net