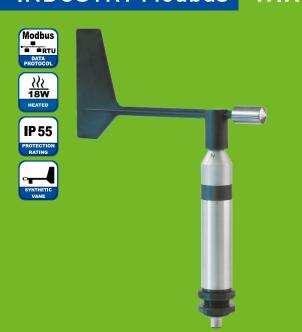

## INDUSTRY Modbus WIND DIRECTION SENSOR

Very economical...

This wind pair is of a special nature and very economical in acquisition. Furthermore, these sensors impress with high accuracy, simplest mounting methods and ultimately robust, seawater-proof materials. The Modbus RTU interface simplifies sensor installation and integration into networks.

## **APPLICATIONS**

- · professional meteorological applications
- · building automation
- · photovoltaic systems
- · industrial meteorology

| Professional Line              | INDUSTRY Modbus Wind direction sensor                                          |
|--------------------------------|--------------------------------------------------------------------------------|
| ld-No.                         | 00.14567.110030                                                                |
| Measuring range                | 0360°                                                                          |
| Accuracy                       | 2°                                                                             |
| Resolution                     | 2°                                                                             |
| Starting value                 | < 0.7 m/s                                                                      |
| Output                         | Modbus RTU · RS 485                                                            |
| Range of application           | temperatures -30+70 °C heated • wind speed 060 m/s                             |
| Supply voltage                 | 24 (2028) VDC • max. 800 mA                                                    |
| Measuring elements             | plastic • wind vane - dimensionally stable                                     |
| Measuring principle            | Hall Sensor Array                                                              |
| Dimensions                     | wind vane L 232 mm - H 327 mm                                                  |
| Housing                        | aluminium • anodised • IP 55 • Ø 32 mm • bore Ø 30 mm for mounting at traverse |
| Weight                         | approx. 0.35 kg                                                                |
| Included in delivery           | 4-pole M12 plug connector                                                      |
| Accessories (order separately) | 32.14567.060010 sensor cable, 15 m, 4 pole, M12 plug                           |
|                                | 32.14567.060000 sensor cable, 12 m, 4 pole, M12 plug                           |